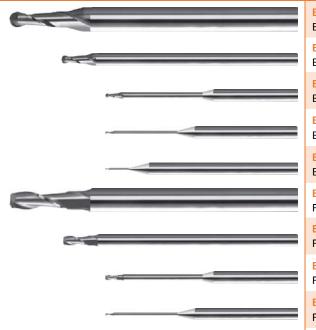

## EMB-125-2F-125

Ball End Mill, .125" Shank, 2 Flute, .125" Tip

## EMB-125-2F-063

Ball End Mill, .125" Shank, 2 Flute, .063" Tip

#### EMB-125-2F-031

Ball End Mill, .125" Shank, 2 Flute, .031" Tip

## EMB-125-2F-031

Ball End Mill, .125" Shank, 2 Flute, .016" Tip

#### EMF-125-2F-125

Flat End Mill, .125" Shank, 2 Flute, .125" Tip

## EMF-125-2F-063

Flat End Mill, .125" Shank, 2 Flute, .063" Tip

#### EMF-125-2F-031

Flat End Mill, .125" Shank, 2 Flute, .031" Tip

#### EMF-125-2F-016

Flat End Mill, .125" Shank, 2 Flute, .016" Tip